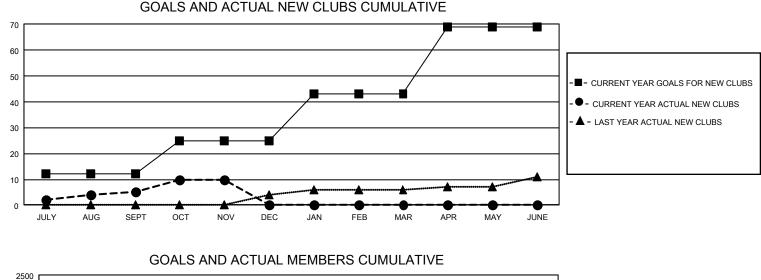

## GAT MONTHLY MEMBERSHIP PROGRESS REPORT Results

Results as of: 11/30/2020

GMT Constitutional Area 1, Group B

REPORT DOES NOT INCLUDE CLUBS IN UNDISTRICTED AREAS.

| Clubs         |               |             |               | Members               |                        |                         |                                                    |  |
|---------------|---------------|-------------|---------------|-----------------------|------------------------|-------------------------|----------------------------------------------------|--|
|               | RESULTS FOR   | R 2020-2021 |               | RESULTS FOR 2020-2021 |                        |                         |                                                    |  |
| QUARTER       | NEW CLUB GOAL | NEW CLUBS   | DROPPED CLUBS | QUARTER MEM           | BER GROWTH NET<br>GOAL | MEMBER GROWTH<br>ACTUAL | DROPPED<br>MEMBERS ACTUAL<br>(including transfers) |  |
| JULY/AUG/SEPT | 36            | 5           | 6             | JULY/AUG/SEPT         | 347                    | 925                     | 1,052                                              |  |
| OCT/NOV/DEC   | 39            | 5           | 1             | OCT/NOV/DEC           | 558                    | 580                     | 489                                                |  |
| JAN/FEB/MAR   | 54            | 0           | 0             | JAN/FEB/MAR           | 668                    | 0                       | 0                                                  |  |
| APR/MAY/JUNE  | 78            | 0           | 0             | APR/MAY/JUNE          | 569                    | 0                       | 0                                                  |  |