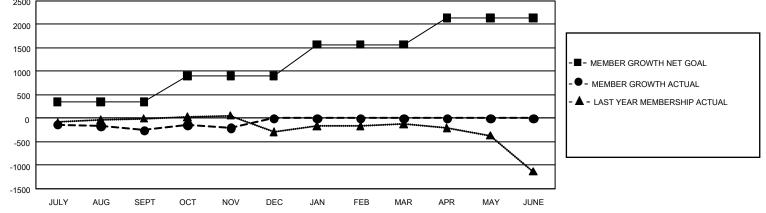

## GAT MONTHLY MEMBERSHIP PROGRESS REPORT Results

Results as of: 11/30/2020

GMT Constitutional Area 1, Group B

REPORT DOES NOT INCLUDE CLUBS IN UNDISTRICTED AREAS.

| Clubs         |               |             |               | Members               |                        |                         |                                                    |  |
|---------------|---------------|-------------|---------------|-----------------------|------------------------|-------------------------|----------------------------------------------------|--|
|               | RESULTS FOR   | R 2020-2021 |               | RESULTS FOR 2020-2021 |                        |                         |                                                    |  |
| QUARTER       | NEW CLUB GOAL | NEW CLUBS   | DROPPED CLUBS | QUARTER MEM           | BER GROWTH NET<br>GOAL | MEMBER GROWTH<br>ACTUAL | DROPPED<br>MEMBERS ACTUAL<br>(including transfers) |  |
| JULY/AUG/SEPT | 36            | 5           | 6             | JULY/AUG/SEPT         | 347                    | 925                     | 1,052                                              |  |
| OCT/NOV/DEC   | 39            | 5           | 1             | OCT/NOV/DEC           | 558                    | 580                     | 489                                                |  |
| JAN/FEB/MAR   | 54            | 0           | 0             | JAN/FEB/MAR           | 668                    | 0                       | 0                                                  |  |
| APR/MAY/JUNE  | 78            | 0           | 0             | APR/MAY/JUNE          | 569                    | 0                       | 0                                                  |  |